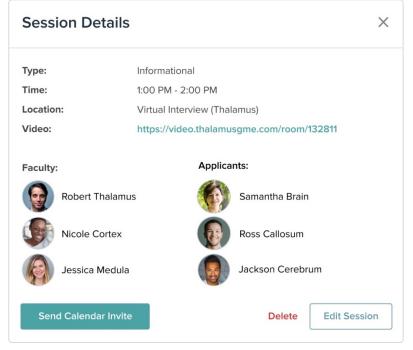

## Video Interview Link Generation >

Whether using Thalamus' custom virtual interview platform or 3rd-party video integration with Zoom, Microsoft Teams or Cisco Webex, the itinerary wizard automatically assigns all virtual interview links in creation of each interview day schedule.