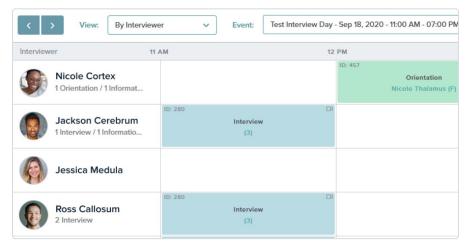

## **Streamlined Itinerary Creation >**

Itinerary wizard is the perfect tool for program coordinators and administrators building interview day schedules. Instantly create applicant and interviewer itineraries rather than wrestle with spreadsheets and formulas, so time can be focused on organizing an optimal interview day experience

# Complete GME interview management for applicants & programs

Schedule Templates > Once a schedule is built, create subsequent interview day itineraries with ease using customized, savable templates. Easily replicate itinerary structures, preferences and more at the click of a button, and then run the itinerary wizard again for an even more streamlined scheduling experience.