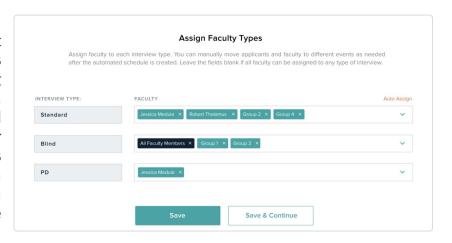

### Faculty/Applicant Assignments >

Enhance established processes to create rules for matching or avoiding pairing of faculty interviewers, groups or panels with applicants based on clinical or other preferences. Make last minute changes to accommodate any situation and automatically update schedules.