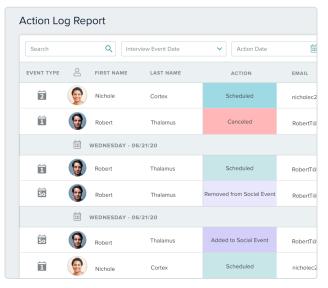

**Data & Reporting** > Thalamus provides sophisticated data and analytics tools to assist programs in streamlining their interview season. Never build another report by hand so you can work smarter, not harder.