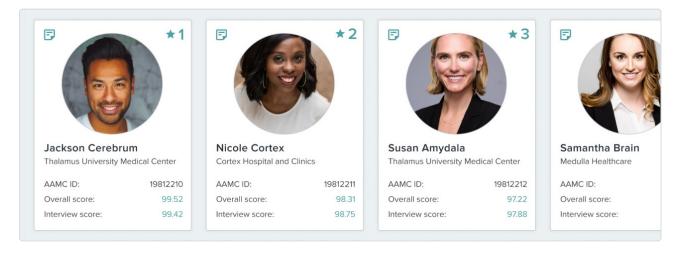

## Complete GME interview management for applicants & programs

**Scoring & Ranking >** Configurable scoring algorithms and notes providing streamlined options for faculty to evaluate candidates. Promote holistic review and comprehensive evaluation to ensure fairness, optimize multiple rank lists, and support top candidate matches.

**Data & Reporting** > Thalamus provides sophisticated data and analytics tools to assist programs in streamlining their interview season. Never build another report by hand so you can work smarter, not harder.