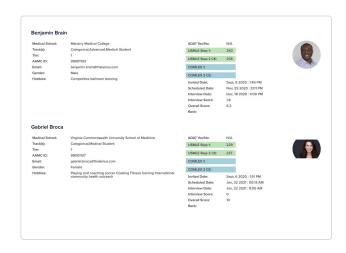

## Complete GME interview management for applicants & programs

**Scoring & Ranking >** Configurable scoring algorithms and notes providing streamlined options for faculty to evaluate candidates. Promote holistic review and comprehensive evaluation to ensure fairness, optimize multiple rank lists, and support top candidate matches.