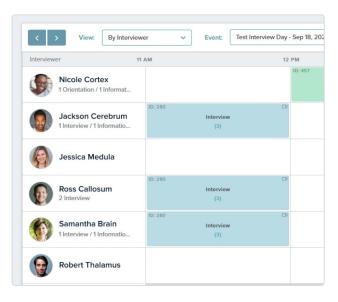

**Itinerary Builder** > Build applicant and faculty schedules specific to your interview day agenda. Plan well in advance to ensure program coordinators can focus on the applicant experience and supporting faculty and leadership during interview days.