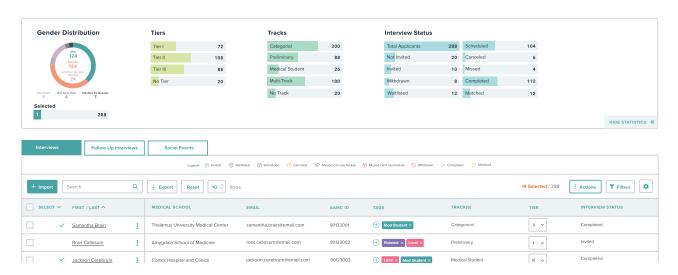

**Applicants** > Applicants can self-schedule, instantaneously confirm interview dates and take full control of their schedules.

**Comprehensive Interview Management** > Manage multiple rounds of interviews for each applicant, including hybrid interviewing and second looks, and any number of social events, gatherings, or happy hours.

## Complete GME interview management for applicants & programs

**Advanced Scheduling** > Manage multiple rounds of interviews for each applicant, including hybrid interviewing and second looks, and any number of social events, gatherings, or happy hours.

**Waitlist Management** > Create ordered or pooled waitlists to ensure optimal accessibility to fill any positions and maximize completed interviews.

**Facesheets & Print Pages** > Generate customizable photo rosters in seconds; interview day reports, face sheets and baseball cards.

## Complete GME interview management for applicants & programs

**Scoring & Ranking >** Configurable scoring algorithms and notes providing streamlined options for faculty to evaluate candidates. Promote holistic review and comprehensive evaluation to ensure fairness, optimize multiple rank lists, and support top candidate matches.