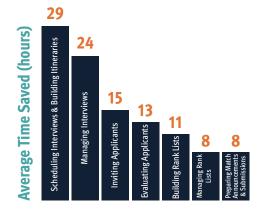

**Data & Reporting** > Thalamus provides sophisticated data and analytics tools to assist programs in streamlining their interview season. Never build another report by hand so you can work smarter, not harder.