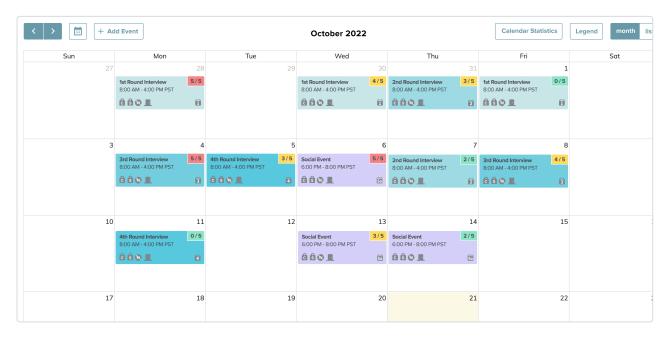

**Applicants** > Applicants can self-schedule, instantaneously confirm interview dates and take full control of their schedules.

**Comprehensive Interview Management** > Manage multiple rounds of interviews for each applicant, including hybrid interviewing and second looks, and any number of social events, gatherings, or happy hours.

## Complete GME interview management for applicants & programs

**Advanced Scheduling** > Manage multiple rounds of interviews for each applicant, including hybrid interviewing and second looks, and any number of social events, gatherings, or happy hours.

**Waitlist Management** > Create ordered or pooled waitlists to ensure optimal accessibility to fill any positions and maximize completed interviews.

**Facesheets & Print Pages** > Generate customizable photo rosters in seconds; interview day reports, face sheets and baseball cards.